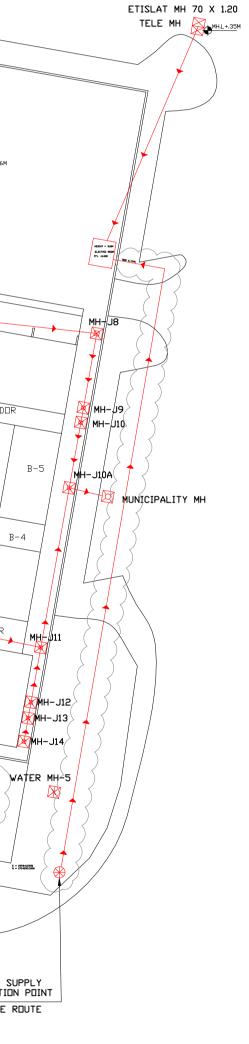

| POINT                                                                                                                                                                                                                                                                                                                                                                                                                                                                                                                                                                                                                                                                                                                                                                                                                                                                                                                                                                                                                                                                                                                                                                                                                                                                                                                                                                                                                                                                                                                                                                                                                                                                                                                                                                                                                                                                                                                                                                                                                                                                                                                                | EASTING                                                       | NORTHING                   | I.L (meter) | C.L(meter) | MAIN HOI<br>SIZE (cm |
|--------------------------------------------------------------------------------------------------------------------------------------------------------------------------------------------------------------------------------------------------------------------------------------------------------------------------------------------------------------------------------------------------------------------------------------------------------------------------------------------------------------------------------------------------------------------------------------------------------------------------------------------------------------------------------------------------------------------------------------------------------------------------------------------------------------------------------------------------------------------------------------------------------------------------------------------------------------------------------------------------------------------------------------------------------------------------------------------------------------------------------------------------------------------------------------------------------------------------------------------------------------------------------------------------------------------------------------------------------------------------------------------------------------------------------------------------------------------------------------------------------------------------------------------------------------------------------------------------------------------------------------------------------------------------------------------------------------------------------------------------------------------------------------------------------------------------------------------------------------------------------------------------------------------------------------------------------------------------------------------------------------------------------------------------------------------------------------------------------------------------------------|---------------------------------------------------------------|----------------------------|-------------|------------|----------------------|
| MH1                                                                                                                                                                                                                                                                                                                                                                                                                                                                                                                                                                                                                                                                                                                                                                                                                                                                                                                                                                                                                                                                                                                                                                                                                                                                                                                                                                                                                                                                                                                                                                                                                                                                                                                                                                                                                                                                                                                                                                                                                                                                                                                                  | 239551.772                                                    | 2704314.946                | -1.72       | -0.07      | 90x90                |
| MH2                                                                                                                                                                                                                                                                                                                                                                                                                                                                                                                                                                                                                                                                                                                                                                                                                                                                                                                                                                                                                                                                                                                                                                                                                                                                                                                                                                                                                                                                                                                                                                                                                                                                                                                                                                                                                                                                                                                                                                                                                                                                                                                                  | 239541.9563                                                   | 2704316.866                | -1.20       | 0.11       | 90x90                |
| MH3                                                                                                                                                                                                                                                                                                                                                                                                                                                                                                                                                                                                                                                                                                                                                                                                                                                                                                                                                                                                                                                                                                                                                                                                                                                                                                                                                                                                                                                                                                                                                                                                                                                                                                                                                                                                                                                                                                                                                                                                                                                                                                                                  | 239542.2535                                                   | 2704318.388                | -1.18       | 0.07       | 90x90                |
|                                                                                                                                                                                                                                                                                                                                                                                                                                                                                                                                                                                                                                                                                                                                                                                                                                                                                                                                                                                                                                                                                                                                                                                                                                                                                                                                                                                                                                                                                                                                                                                                                                                                                                                                                                                                                                                                                                                                                                                                                                                                                                                                      | 239542.594                                                    |                            | -1.16       |            |                      |
| MH4                                                                                                                                                                                                                                                                                                                                                                                                                                                                                                                                                                                                                                                                                                                                                                                                                                                                                                                                                                                                                                                                                                                                                                                                                                                                                                                                                                                                                                                                                                                                                                                                                                                                                                                                                                                                                                                                                                                                                                                                                                                                                                                                  |                                                               | 2704320.227                |             | 0.07       | 90x90                |
| MH5                                                                                                                                                                                                                                                                                                                                                                                                                                                                                                                                                                                                                                                                                                                                                                                                                                                                                                                                                                                                                                                                                                                                                                                                                                                                                                                                                                                                                                                                                                                                                                                                                                                                                                                                                                                                                                                                                                                                                                                                                                                                                                                                  | 239544.616                                                    | 2704331.145                | -1.01       | 0.11       | 90x90                |
| MH6                                                                                                                                                                                                                                                                                                                                                                                                                                                                                                                                                                                                                                                                                                                                                                                                                                                                                                                                                                                                                                                                                                                                                                                                                                                                                                                                                                                                                                                                                                                                                                                                                                                                                                                                                                                                                                                                                                                                                                                                                                                                                                                                  | 239518.642                                                    | 2704335.736                | -0.74       | 0.17       | 90x90                |
| MH7                                                                                                                                                                                                                                                                                                                                                                                                                                                                                                                                                                                                                                                                                                                                                                                                                                                                                                                                                                                                                                                                                                                                                                                                                                                                                                                                                                                                                                                                                                                                                                                                                                                                                                                                                                                                                                                                                                                                                                                                                                                                                                                                  | 239516.901                                                    | 2704336.044                | -0.72       | 0.17       | 90x90                |
| MH8                                                                                                                                                                                                                                                                                                                                                                                                                                                                                                                                                                                                                                                                                                                                                                                                                                                                                                                                                                                                                                                                                                                                                                                                                                                                                                                                                                                                                                                                                                                                                                                                                                                                                                                                                                                                                                                                                                                                                                                                                                                                                                                                  | 239547.774                                                    | 2704333.33                 | -1.51       | 0.13       | 90x90                |
| MH8A                                                                                                                                                                                                                                                                                                                                                                                                                                                                                                                                                                                                                                                                                                                                                                                                                                                                                                                                                                                                                                                                                                                                                                                                                                                                                                                                                                                                                                                                                                                                                                                                                                                                                                                                                                                                                                                                                                                                                                                                                                                                                                                                 | 239549.1652                                                   | 2704341.288                | -0.57       | 0.32       | 60x60                |
| MH8B                                                                                                                                                                                                                                                                                                                                                                                                                                                                                                                                                                                                                                                                                                                                                                                                                                                                                                                                                                                                                                                                                                                                                                                                                                                                                                                                                                                                                                                                                                                                                                                                                                                                                                                                                                                                                                                                                                                                                                                                                                                                                                                                 | 239557.6907                                                   | 2704339.535                | -0.48       | 0.32       | 60x60                |
| MH8C                                                                                                                                                                                                                                                                                                                                                                                                                                                                                                                                                                                                                                                                                                                                                                                                                                                                                                                                                                                                                                                                                                                                                                                                                                                                                                                                                                                                                                                                                                                                                                                                                                                                                                                                                                                                                                                                                                                                                                                                                                                                                                                                 | 239563.3253                                                   | 2704338.376                | -0.42       | 0.32       | 60x60                |
|                                                                                                                                                                                                                                                                                                                                                                                                                                                                                                                                                                                                                                                                                                                                                                                                                                                                                                                                                                                                                                                                                                                                                                                                                                                                                                                                                                                                                                                                                                                                                                                                                                                                                                                                                                                                                                                                                                                                                                                                                                                                                                                                      |                                                               |                            |             |            |                      |
| MH9                                                                                                                                                                                                                                                                                                                                                                                                                                                                                                                                                                                                                                                                                                                                                                                                                                                                                                                                                                                                                                                                                                                                                                                                                                                                                                                                                                                                                                                                                                                                                                                                                                                                                                                                                                                                                                                                                                                                                                                                                                                                                                                                  | 239525.571                                                    | 2704337.213                | -1.40       | 0.13       | 90x90                |
| MH10                                                                                                                                                                                                                                                                                                                                                                                                                                                                                                                                                                                                                                                                                                                                                                                                                                                                                                                                                                                                                                                                                                                                                                                                                                                                                                                                                                                                                                                                                                                                                                                                                                                                                                                                                                                                                                                                                                                                                                                                                                                                                                                                 | 239526.286                                                    | 2704341.981                | -1.25       | 0.27       | 75x75                |
| MH11                                                                                                                                                                                                                                                                                                                                                                                                                                                                                                                                                                                                                                                                                                                                                                                                                                                                                                                                                                                                                                                                                                                                                                                                                                                                                                                                                                                                                                                                                                                                                                                                                                                                                                                                                                                                                                                                                                                                                                                                                                                                                                                                 | 239528.062                                                    | 2704352.865                | -1.00       | 0.29       | 60x60                |
| MH12                                                                                                                                                                                                                                                                                                                                                                                                                                                                                                                                                                                                                                                                                                                                                                                                                                                                                                                                                                                                                                                                                                                                                                                                                                                                                                                                                                                                                                                                                                                                                                                                                                                                                                                                                                                                                                                                                                                                                                                                                                                                                                                                 | 239528.816                                                    | 2704357.806                | -0.90       | 0.40       | 65x65                |
| MH13                                                                                                                                                                                                                                                                                                                                                                                                                                                                                                                                                                                                                                                                                                                                                                                                                                                                                                                                                                                                                                                                                                                                                                                                                                                                                                                                                                                                                                                                                                                                                                                                                                                                                                                                                                                                                                                                                                                                                                                                                                                                                                                                 | 239529.786                                                    | 2704363.472                | -0.84       | 0.30       | 65x65                |
| VH14                                                                                                                                                                                                                                                                                                                                                                                                                                                                                                                                                                                                                                                                                                                                                                                                                                                                                                                                                                                                                                                                                                                                                                                                                                                                                                                                                                                                                                                                                                                                                                                                                                                                                                                                                                                                                                                                                                                                                                                                                                                                                                                                 | 239478.6844                                                   | 2704322.095                | -1.57       | -0.07      | 90x90                |
| VH14A                                                                                                                                                                                                                                                                                                                                                                                                                                                                                                                                                                                                                                                                                                                                                                                                                                                                                                                                                                                                                                                                                                                                                                                                                                                                                                                                                                                                                                                                                                                                                                                                                                                                                                                                                                                                                                                                                                                                                                                                                                                                                                                                | 239484.836                                                    | 2704332.679                | -1.45       | 0.10       | 90x90                |
|                                                                                                                                                                                                                                                                                                                                                                                                                                                                                                                                                                                                                                                                                                                                                                                                                                                                                                                                                                                                                                                                                                                                                                                                                                                                                                                                                                                                                                                                                                                                                                                                                                                                                                                                                                                                                                                                                                                                                                                                                                                                                                                                      |                                                               |                            |             |            |                      |
| MH15                                                                                                                                                                                                                                                                                                                                                                                                                                                                                                                                                                                                                                                                                                                                                                                                                                                                                                                                                                                                                                                                                                                                                                                                                                                                                                                                                                                                                                                                                                                                                                                                                                                                                                                                                                                                                                                                                                                                                                                                                                                                                                                                 | 239488.863                                                    | 2704334.272                | -0.68       | 0.10       | 70x70                |
| VH16                                                                                                                                                                                                                                                                                                                                                                                                                                                                                                                                                                                                                                                                                                                                                                                                                                                                                                                                                                                                                                                                                                                                                                                                                                                                                                                                                                                                                                                                                                                                                                                                                                                                                                                                                                                                                                                                                                                                                                                                                                                                                                                                 | 239489.544                                                    | 2704340.495                | -0.86       | 0.11       | 70x70                |
| VH17                                                                                                                                                                                                                                                                                                                                                                                                                                                                                                                                                                                                                                                                                                                                                                                                                                                                                                                                                                                                                                                                                                                                                                                                                                                                                                                                                                                                                                                                                                                                                                                                                                                                                                                                                                                                                                                                                                                                                                                                                                                                                                                                 | 239491.659                                                    | 2704340.692                | -0.80       | 0.12       | 90x90                |
| VH18                                                                                                                                                                                                                                                                                                                                                                                                                                                                                                                                                                                                                                                                                                                                                                                                                                                                                                                                                                                                                                                                                                                                                                                                                                                                                                                                                                                                                                                                                                                                                                                                                                                                                                                                                                                                                                                                                                                                                                                                                                                                                                                                 | 239494.907                                                    | 2704340.103                | -0.73       | 0.12       | 90x90                |
| VH19                                                                                                                                                                                                                                                                                                                                                                                                                                                                                                                                                                                                                                                                                                                                                                                                                                                                                                                                                                                                                                                                                                                                                                                                                                                                                                                                                                                                                                                                                                                                                                                                                                                                                                                                                                                                                                                                                                                                                                                                                                                                                                                                 | 239489.154                                                    | 2704341.823                | -1.34       | 0.11       | 90x90                |
| VH20                                                                                                                                                                                                                                                                                                                                                                                                                                                                                                                                                                                                                                                                                                                                                                                                                                                                                                                                                                                                                                                                                                                                                                                                                                                                                                                                                                                                                                                                                                                                                                                                                                                                                                                                                                                                                                                                                                                                                                                                                                                                                                                                 | 239490.853                                                    | 2704352.774                | -1.19       | 0.09       | 70x70                |
|                                                                                                                                                                                                                                                                                                                                                                                                                                                                                                                                                                                                                                                                                                                                                                                                                                                                                                                                                                                                                                                                                                                                                                                                                                                                                                                                                                                                                                                                                                                                                                                                                                                                                                                                                                                                                                                                                                                                                                                                                                                                                                                                      |                                                               |                            |             |            |                      |
| MH21                                                                                                                                                                                                                                                                                                                                                                                                                                                                                                                                                                                                                                                                                                                                                                                                                                                                                                                                                                                                                                                                                                                                                                                                                                                                                                                                                                                                                                                                                                                                                                                                                                                                                                                                                                                                                                                                                                                                                                                                                                                                                                                                 | 239488.868                                                    | 2704359.325                | -1.11       | 0.07       | 60x60                |
| MH22                                                                                                                                                                                                                                                                                                                                                                                                                                                                                                                                                                                                                                                                                                                                                                                                                                                                                                                                                                                                                                                                                                                                                                                                                                                                                                                                                                                                                                                                                                                                                                                                                                                                                                                                                                                                                                                                                                                                                                                                                                                                                                                                 | 239492.298                                                    | 2704385.649                | -0.82       | 0.01       | 65x65                |
| MH23                                                                                                                                                                                                                                                                                                                                                                                                                                                                                                                                                                                                                                                                                                                                                                                                                                                                                                                                                                                                                                                                                                                                                                                                                                                                                                                                                                                                                                                                                                                                                                                                                                                                                                                                                                                                                                                                                                                                                                                                                                                                                                                                 | 239477.0245                                                   | 2704361.387                | -0.65       | 0.08       | 60x60                |
| VH24                                                                                                                                                                                                                                                                                                                                                                                                                                                                                                                                                                                                                                                                                                                                                                                                                                                                                                                                                                                                                                                                                                                                                                                                                                                                                                                                                                                                                                                                                                                                                                                                                                                                                                                                                                                                                                                                                                                                                                                                                                                                                                                                 | 239496.6227                                                   | 2704413.465                | -0.54       | 0.22       | 65x65                |
| MH25                                                                                                                                                                                                                                                                                                                                                                                                                                                                                                                                                                                                                                                                                                                                                                                                                                                                                                                                                                                                                                                                                                                                                                                                                                                                                                                                                                                                                                                                                                                                                                                                                                                                                                                                                                                                                                                                                                                                                                                                                                                                                                                                 | 239500.3755                                                   | 2704423.808                | -0.20       | 0.40       | 60x60                |
| VH26                                                                                                                                                                                                                                                                                                                                                                                                                                                                                                                                                                                                                                                                                                                                                                                                                                                                                                                                                                                                                                                                                                                                                                                                                                                                                                                                                                                                                                                                                                                                                                                                                                                                                                                                                                                                                                                                                                                                                                                                                                                                                                                                 | 239494.2639                                                   | 2704424.877                | -0.14       | 0.35       | 60x60                |
| VH27                                                                                                                                                                                                                                                                                                                                                                                                                                                                                                                                                                                                                                                                                                                                                                                                                                                                                                                                                                                                                                                                                                                                                                                                                                                                                                                                                                                                                                                                                                                                                                                                                                                                                                                                                                                                                                                                                                                                                                                                                                                                                                                                 | 239488.2557                                                   | 2704425.931                | -0.09       | 0.35       | 60x60                |
|                                                                                                                                                                                                                                                                                                                                                                                                                                                                                                                                                                                                                                                                                                                                                                                                                                                                                                                                                                                                                                                                                                                                                                                                                                                                                                                                                                                                                                                                                                                                                                                                                                                                                                                                                                                                                                                                                                                                                                                                                                                                                                                                      |                                                               | NAME OF TRANSPORTATION AND |             |            |                      |
| VH28                                                                                                                                                                                                                                                                                                                                                                                                                                                                                                                                                                                                                                                                                                                                                                                                                                                                                                                                                                                                                                                                                                                                                                                                                                                                                                                                                                                                                                                                                                                                                                                                                                                                                                                                                                                                                                                                                                                                                                                                                                                                                                                                 | 239479.8827                                                   | 2704427.395                | -0.01       | 0.35       | 60x60                |
| VH29                                                                                                                                                                                                                                                                                                                                                                                                                                                                                                                                                                                                                                                                                                                                                                                                                                                                                                                                                                                                                                                                                                                                                                                                                                                                                                                                                                                                                                                                                                                                                                                                                                                                                                                                                                                                                                                                                                                                                                                                                                                                                                                                 | 239506.3158                                                   | 2704424.423                | 0.18        | 0.70       | 60x60                |
| VH30                                                                                                                                                                                                                                                                                                                                                                                                                                                                                                                                                                                                                                                                                                                                                                                                                                                                                                                                                                                                                                                                                                                                                                                                                                                                                                                                                                                                                                                                                                                                                                                                                                                                                                                                                                                                                                                                                                                                                                                                                                                                                                                                 | 239512.2269                                                   | 2704423.394                | 0.24        | 0.70       | 60x60                |
| MH31                                                                                                                                                                                                                                                                                                                                                                                                                                                                                                                                                                                                                                                                                                                                                                                                                                                                                                                                                                                                                                                                                                                                                                                                                                                                                                                                                                                                                                                                                                                                                                                                                                                                                                                                                                                                                                                                                                                                                                                                                                                                                                                                 | 239522.5714                                                   | 2704421.594                | 0.35        | 0.85       | 60x60                |
| MH32                                                                                                                                                                                                                                                                                                                                                                                                                                                                                                                                                                                                                                                                                                                                                                                                                                                                                                                                                                                                                                                                                                                                                                                                                                                                                                                                                                                                                                                                                                                                                                                                                                                                                                                                                                                                                                                                                                                                                                                                                                                                                                                                 | 239521.4293                                                   | 2704413.513                | -0.15       | 0.40       | 60x60                |
| MH33                                                                                                                                                                                                                                                                                                                                                                                                                                                                                                                                                                                                                                                                                                                                                                                                                                                                                                                                                                                                                                                                                                                                                                                                                                                                                                                                                                                                                                                                                                                                                                                                                                                                                                                                                                                                                                                                                                                                                                                                                                                                                                                                 | 239509.8084                                                   | 2704410.917                | -0.23       | 0.35       | 60x60                |
| VH34                                                                                                                                                                                                                                                                                                                                                                                                                                                                                                                                                                                                                                                                                                                                                                                                                                                                                                                                                                                                                                                                                                                                                                                                                                                                                                                                                                                                                                                                                                                                                                                                                                                                                                                                                                                                                                                                                                                                                                                                                                                                                                                                 | 239505.4732                                                   | 2704411.672                | -0.27       | 0.35       | 60x60                |
|                                                                                                                                                                                                                                                                                                                                                                                                                                                                                                                                                                                                                                                                                                                                                                                                                                                                                                                                                                                                                                                                                                                                                                                                                                                                                                                                                                                                                                                                                                                                                                                                                                                                                                                                                                                                                                                                                                                                                                                                                                                                                                                                      |                                                               |                            |             |            |                      |
| MH35                                                                                                                                                                                                                                                                                                                                                                                                                                                                                                                                                                                                                                                                                                                                                                                                                                                                                                                                                                                                                                                                                                                                                                                                                                                                                                                                                                                                                                                                                                                                                                                                                                                                                                                                                                                                                                                                                                                                                                                                                                                                                                                                 | 239503.3371                                                   | 2704398.29                 | -0.37       | 0.25       | 60x60                |
| MH36                                                                                                                                                                                                                                                                                                                                                                                                                                                                                                                                                                                                                                                                                                                                                                                                                                                                                                                                                                                                                                                                                                                                                                                                                                                                                                                                                                                                                                                                                                                                                                                                                                                                                                                                                                                                                                                                                                                                                                                                                                                                                                                                 | 239501.6151                                                   | 2704388.44                 | -0.47       | 0.20       | 60x60                |
| MH37                                                                                                                                                                                                                                                                                                                                                                                                                                                                                                                                                                                                                                                                                                                                                                                                                                                                                                                                                                                                                                                                                                                                                                                                                                                                                                                                                                                                                                                                                                                                                                                                                                                                                                                                                                                                                                                                                                                                                                                                                                                                                                                                 | 239507.3043                                                   | 2704385.978                | -0.40       | 0.25       | 60x60                |
| MH38                                                                                                                                                                                                                                                                                                                                                                                                                                                                                                                                                                                                                                                                                                                                                                                                                                                                                                                                                                                                                                                                                                                                                                                                                                                                                                                                                                                                                                                                                                                                                                                                                                                                                                                                                                                                                                                                                                                                                                                                                                                                                                                                 | 239579.3682                                                   | 2704349.808                | -0.03       | 0.16       | 60x60                |
| MH39                                                                                                                                                                                                                                                                                                                                                                                                                                                                                                                                                                                                                                                                                                                                                                                                                                                                                                                                                                                                                                                                                                                                                                                                                                                                                                                                                                                                                                                                                                                                                                                                                                                                                                                                                                                                                                                                                                                                                                                                                                                                                                                                 | 239578.6226                                                   | 2704345.543                | -0.35       | 0.16       | 60x60                |
| MH39A                                                                                                                                                                                                                                                                                                                                                                                                                                                                                                                                                                                                                                                                                                                                                                                                                                                                                                                                                                                                                                                                                                                                                                                                                                                                                                                                                                                                                                                                                                                                                                                                                                                                                                                                                                                                                                                                                                                                                                                                                                                                                                                                | 239576.8824                                                   | 2704335.587                | -0.38       | 0.30       | 60x60                |
| MH-J1                                                                                                                                                                                                                                                                                                                                                                                                                                                                                                                                                                                                                                                                                                                                                                                                                                                                                                                                                                                                                                                                                                                                                                                                                                                                                                                                                                                                                                                                                                                                                                                                                                                                                                                                                                                                                                                                                                                                                                                                                                                                                                                                | 239622.7305                                                   | 2704368.323                | -0.30       | 0.00       | 60x60                |
|                                                                                                                                                                                                                                                                                                                                                                                                                                                                                                                                                                                                                                                                                                                                                                                                                                                                                                                                                                                                                                                                                                                                                                                                                                                                                                                                                                                                                                                                                                                                                                                                                                                                                                                                                                                                                                                                                                                                                                                                                                                                                                                                      |                                                               |                            |             |            |                      |
| MH-J1A                                                                                                                                                                                                                                                                                                                                                                                                                                                                                                                                                                                                                                                                                                                                                                                                                                                                                                                                                                                                                                                                                                                                                                                                                                                                                                                                                                                                                                                                                                                                                                                                                                                                                                                                                                                                                                                                                                                                                                                                                                                                                                                               | 239633.7072                                                   | 2704366.365                | -0.40       | 0.00       | 60x60                |
| MH-J2                                                                                                                                                                                                                                                                                                                                                                                                                                                                                                                                                                                                                                                                                                                                                                                                                                                                                                                                                                                                                                                                                                                                                                                                                                                                                                                                                                                                                                                                                                                                                                                                                                                                                                                                                                                                                                                                                                                                                                                                                                                                                                                                | 239619.8765                                                   | 2704358.572                | -0.20       | 0.00       | 60x60                |
| MH-J3                                                                                                                                                                                                                                                                                                                                                                                                                                                                                                                                                                                                                                                                                                                                                                                                                                                                                                                                                                                                                                                                                                                                                                                                                                                                                                                                                                                                                                                                                                                                                                                                                                                                                                                                                                                                                                                                                                                                                                                                                                                                                                                                | 239619.0874                                                   | 2704354.142                | -0.24       | 0.00       | 60x60                |
| MH-J4                                                                                                                                                                                                                                                                                                                                                                                                                                                                                                                                                                                                                                                                                                                                                                                                                                                                                                                                                                                                                                                                                                                                                                                                                                                                                                                                                                                                                                                                                                                                                                                                                                                                                                                                                                                                                                                                                                                                                                                                                                                                                                                                | 239616.3196                                                   | 2704338.632                | -0.40       | 0.00       | 60x60                |
| MH-J5                                                                                                                                                                                                                                                                                                                                                                                                                                                                                                                                                                                                                                                                                                                                                                                                                                                                                                                                                                                                                                                                                                                                                                                                                                                                                                                                                                                                                                                                                                                                                                                                                                                                                                                                                                                                                                                                                                                                                                                                                                                                                                                                | 239616.1092                                                   | 2704337.451                | -0.42       | 0.02       | 60x60                |
| VH-J6                                                                                                                                                                                                                                                                                                                                                                                                                                                                                                                                                                                                                                                                                                                                                                                                                                                                                                                                                                                                                                                                                                                                                                                                                                                                                                                                                                                                                                                                                                                                                                                                                                                                                                                                                                                                                                                                                                                                                                                                                                                                                                                                | 239615.1169                                                   | 2704328.998                | -0.49       | 0.01       | 60x60                |
| VIH-J0<br>VIH-J7                                                                                                                                                                                                                                                                                                                                                                                                                                                                                                                                                                                                                                                                                                                                                                                                                                                                                                                                                                                                                                                                                                                                                                                                                                                                                                                                                                                                                                                                                                                                                                                                                                                                                                                                                                                                                                                                                                                                                                                                                                                                                                                     | 239624.8972                                                   | 2704326.441                | -0.57       | 0.01       | 60x60                |
|                                                                                                                                                                                                                                                                                                                                                                                                                                                                                                                                                                                                                                                                                                                                                                                                                                                                                                                                                                                                                                                                                                                                                                                                                                                                                                                                                                                                                                                                                                                                                                                                                                                                                                                                                                                                                                                                                                                                                                                                                                                                                                                                      |                                                               | 2704326.441                |             |            |                      |
| MH-J8                                                                                                                                                                                                                                                                                                                                                                                                                                                                                                                                                                                                                                                                                                                                                                                                                                                                                                                                                                                                                                                                                                                                                                                                                                                                                                                                                                                                                                                                                                                                                                                                                                                                                                                                                                                                                                                                                                                                                                                                                                                                                                                                | 239652.7328                                                   |                            | -0.60       | 0.00       | 60x60                |
| MH-J9                                                                                                                                                                                                                                                                                                                                                                                                                                                                                                                                                                                                                                                                                                                                                                                                                                                                                                                                                                                                                                                                                                                                                                                                                                                                                                                                                                                                                                                                                                                                                                                                                                                                                                                                                                                                                                                                                                                                                                                                                                                                                                                                | 239650.961                                                    | 2704354.312                | -0.70       | 0.00       |                      |
| VH-J10                                                                                                                                                                                                                                                                                                                                                                                                                                                                                                                                                                                                                                                                                                                                                                                                                                                                                                                                                                                                                                                                                                                                                                                                                                                                                                                                                                                                                                                                                                                                                                                                                                                                                                                                                                                                                                                                                                                                                                                                                                                                                                                               | 239650.6101                                                   | 2704352.342                | -0.72       | 0.02       | 60x60                |
| VH-J10A                                                                                                                                                                                                                                                                                                                                                                                                                                                                                                                                                                                                                                                                                                                                                                                                                                                                                                                                                                                                                                                                                                                                                                                                                                                                                                                                                                                                                                                                                                                                                                                                                                                                                                                                                                                                                                                                                                                                                                                                                                                                                                                              | 239649.0484                                                   | 2704343.585                | -0.81       | 0.01       | 60x60                |
| MH-J11                                                                                                                                                                                                                                                                                                                                                                                                                                                                                                                                                                                                                                                                                                                                                                                                                                                                                                                                                                                                                                                                                                                                                                                                                                                                                                                                                                                                                                                                                                                                                                                                                                                                                                                                                                                                                                                                                                                                                                                                                                                                                                                               | 239645.242                                                    | 2704322.203                | -0.70       | 0.03       | 60x60                |
| MH-J12                                                                                                                                                                                                                                                                                                                                                                                                                                                                                                                                                                                                                                                                                                                                                                                                                                                                                                                                                                                                                                                                                                                                                                                                                                                                                                                                                                                                                                                                                                                                                                                                                                                                                                                                                                                                                                                                                                                                                                                                                                                                                                                               | 239643.9356                                                   | 2704314.869                | -0.45       | 0.08       | 60x60                |
| MH-J13                                                                                                                                                                                                                                                                                                                                                                                                                                                                                                                                                                                                                                                                                                                                                                                                                                                                                                                                                                                                                                                                                                                                                                                                                                                                                                                                                                                                                                                                                                                                                                                                                                                                                                                                                                                                                                                                                                                                                                                                                                                                                                                               | 239643.5586                                                   | 2704312.752                | -0.43       | 0.08       | 60x60                |
| VIH-J13<br>VIH-J14                                                                                                                                                                                                                                                                                                                                                                                                                                                                                                                                                                                                                                                                                                                                                                                                                                                                                                                                                                                                                                                                                                                                                                                                                                                                                                                                                                                                                                                                                                                                                                                                                                                                                                                                                                                                                                                                                                                                                                                                                                                                                                                   | 239642.9975                                                   | 2704312.732                | -0.43       | 0.08       | 60x60                |
|                                                                                                                                                                                                                                                                                                                                                                                                                                                                                                                                                                                                                                                                                                                                                                                                                                                                                                                                                                                                                                                                                                                                                                                                                                                                                                                                                                                                                                                                                                                                                                                                                                                                                                                                                                                                                                                                                                                                                                                                                                                                                                                                      |                                                               |                            | 0.40        | 0.10       | 55,00                |
| TELE MH1                                                                                                                                                                                                                                                                                                                                                                                                                                                                                                                                                                                                                                                                                                                                                                                                                                                                                                                                                                                                                                                                                                                                                                                                                                                                                                                                                                                                                                                                                                                                                                                                                                                                                                                                                                                                                                                                                                                                                                                                                                                                                                                             | 239523.8469                                                   | 2704421.371                |             |            |                      |
| TELE MH2                                                                                                                                                                                                                                                                                                                                                                                                                                                                                                                                                                                                                                                                                                                                                                                                                                                                                                                                                                                                                                                                                                                                                                                                                                                                                                                                                                                                                                                                                                                                                                                                                                                                                                                                                                                                                                                                                                                                                                                                                                                                                                                             | 239523.2684                                                   | 2704413.09                 |             |            |                      |
| TELE MH3                                                                                                                                                                                                                                                                                                                                                                                                                                                                                                                                                                                                                                                                                                                                                                                                                                                                                                                                                                                                                                                                                                                                                                                                                                                                                                                                                                                                                                                                                                                                                                                                                                                                                                                                                                                                                                                                                                                                                                                                                                                                                                                             | 239532.9139                                                   | 2704411.412                |             |            |                      |
| <ul> <li>Contracting the providence of the p</li></ul> | Responses and the second residue to the second residue to the |                            |             |            |                      |
| TELE MH4                                                                                                                                                                                                                                                                                                                                                                                                                                                                                                                                                                                                                                                                                                                                                                                                                                                                                                                                                                                                                                                                                                                                                                                                                                                                                                                                                                                                                                                                                                                                                                                                                                                                                                                                                                                                                                                                                                                                                                                                                                                                                                                             | 239538.8252                                                   | 2704410.384                |             |            |                      |
| TELE MH5                                                                                                                                                                                                                                                                                                                                                                                                                                                                                                                                                                                                                                                                                                                                                                                                                                                                                                                                                                                                                                                                                                                                                                                                                                                                                                                                                                                                                                                                                                                                                                                                                                                                                                                                                                                                                                                                                                                                                                                                                                                                                                                             | 239523.8359                                                   | 2704336.593                |             |            |                      |
| WATER MH 1                                                                                                                                                                                                                                                                                                                                                                                                                                                                                                                                                                                                                                                                                                                                                                                                                                                                                                                                                                                                                                                                                                                                                                                                                                                                                                                                                                                                                                                                                                                                                                                                                                                                                                                                                                                                                                                                                                                                                                                                                                                                                                                           | 239595.1825                                                   | 2704312.107                |             |            |                      |
| WATER MH 2                                                                                                                                                                                                                                                                                                                                                                                                                                                                                                                                                                                                                                                                                                                                                                                                                                                                                                                                                                                                                                                                                                                                                                                                                                                                                                                                                                                                                                                                                                                                                                                                                                                                                                                                                                                                                                                                                                                                                                                                                                                                                                                           | 239598.0375                                                   | 2704311.598                |             |            |                      |
| WATER MH 3                                                                                                                                                                                                                                                                                                                                                                                                                                                                                                                                                                                                                                                                                                                                                                                                                                                                                                                                                                                                                                                                                                                                                                                                                                                                                                                                                                                                                                                                                                                                                                                                                                                                                                                                                                                                                                                                                                                                                                                                                                                                                                                           | 239602.1723                                                   | 2704310.86                 |             |            |                      |
| WATER MH 4                                                                                                                                                                                                                                                                                                                                                                                                                                                                                                                                                                                                                                                                                                                                                                                                                                                                                                                                                                                                                                                                                                                                                                                                                                                                                                                                                                                                                                                                                                                                                                                                                                                                                                                                                                                                                                                                                                                                                                                                                                                                                                                           | 239631.2175                                                   | 2704305.689                |             |            |                      |
|                                                                                                                                                                                                                                                                                                                                                                                                                                                                                                                                                                                                                                                                                                                                                                                                                                                                                                                                                                                                                                                                                                                                                                                                                                                                                                                                                                                                                                                                                                                                                                                                                                                                                                                                                                                                                                                                                                                                                                                                                                                                                                                                      |                                                               |                            |             |            |                      |
| FH-MH                                                                                                                                                                                                                                                                                                                                                                                                                                                                                                                                                                                                                                                                                                                                                                                                                                                                                                                                                                                                                                                                                                                                                                                                                                                                                                                                                                                                                                                                                                                                                                                                                                                                                                                                                                                                                                                                                                                                                                                                                                                                                                                                | 239637.3686                                                   | 2704304.582                |             |            |                      |
| WATER MH 5                                                                                                                                                                                                                                                                                                                                                                                                                                                                                                                                                                                                                                                                                                                                                                                                                                                                                                                                                                                                                                                                                                                                                                                                                                                                                                                                                                                                                                                                                                                                                                                                                                                                                                                                                                                                                                                                                                                                                                                                                                                                                                                           | 239647.0164                                                   | 2704302.861                |             |            |                      |
| MH-SEWER 1                                                                                                                                                                                                                                                                                                                                                                                                                                                                                                                                                                                                                                                                                                                                                                                                                                                                                                                                                                                                                                                                                                                                                                                                                                                                                                                                                                                                                                                                                                                                                                                                                                                                                                                                                                                                                                                                                                                                                                                                                                                                                                                           | 239506.019                                                    | 2704314.292                |             |            |                      |
| MH-SEWER 2                                                                                                                                                                                                                                                                                                                                                                                                                                                                                                                                                                                                                                                                                                                                                                                                                                                                                                                                                                                                                                                                                                                                                                                                                                                                                                                                                                                                                                                                                                                                                                                                                                                                                                                                                                                                                                                                                                                                                                                                                                                                                                                           | 239508.785                                                    | 2704313.81                 |             |            |                      |