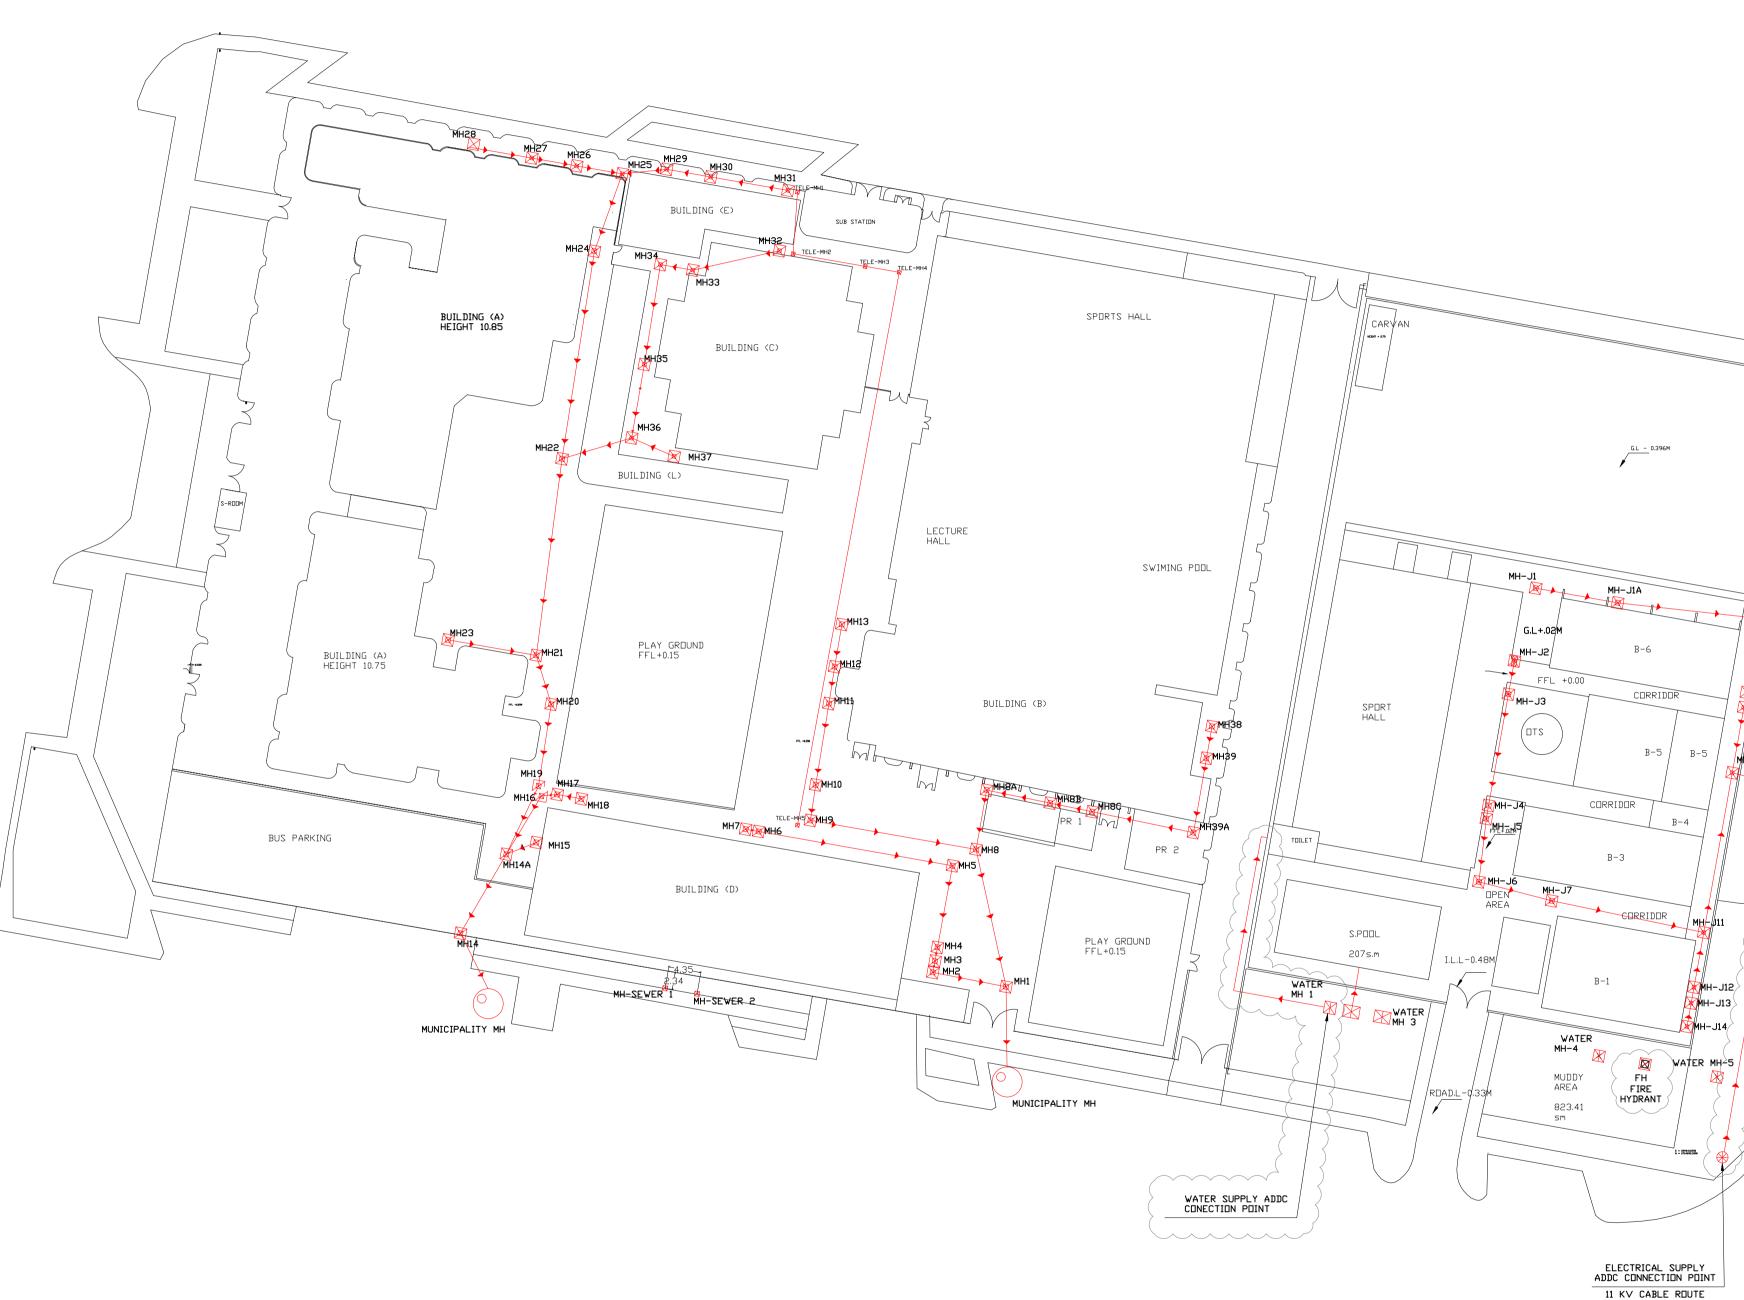

| POINT                                                                                                                                                                                                                                                                                                                                                                                                                                                                                                                                                                                                                                                                                                                                                                                                                                                                                                                                                                                                                                                                                                                                                                                                                                                                                                                                                                                                                                                                                                                                                                                                                                                                                                                                                                                                                                                                                                                                                                                                                                                                                                                                | EASTING                                                       | NORTHING                   | I.L (meter) | C.L(meter) | MAIN HOI<br>SIZE (cm |
|--------------------------------------------------------------------------------------------------------------------------------------------------------------------------------------------------------------------------------------------------------------------------------------------------------------------------------------------------------------------------------------------------------------------------------------------------------------------------------------------------------------------------------------------------------------------------------------------------------------------------------------------------------------------------------------------------------------------------------------------------------------------------------------------------------------------------------------------------------------------------------------------------------------------------------------------------------------------------------------------------------------------------------------------------------------------------------------------------------------------------------------------------------------------------------------------------------------------------------------------------------------------------------------------------------------------------------------------------------------------------------------------------------------------------------------------------------------------------------------------------------------------------------------------------------------------------------------------------------------------------------------------------------------------------------------------------------------------------------------------------------------------------------------------------------------------------------------------------------------------------------------------------------------------------------------------------------------------------------------------------------------------------------------------------------------------------------------------------------------------------------------|---------------------------------------------------------------|----------------------------|-------------|------------|----------------------|
| MH1                                                                                                                                                                                                                                                                                                                                                                                                                                                                                                                                                                                                                                                                                                                                                                                                                                                                                                                                                                                                                                                                                                                                                                                                                                                                                                                                                                                                                                                                                                                                                                                                                                                                                                                                                                                                                                                                                                                                                                                                                                                                                                                                  | 239551.772                                                    | 2704314.946                | -1.72       | -0.07      | 90x90                |
| MH2                                                                                                                                                                                                                                                                                                                                                                                                                                                                                                                                                                                                                                                                                                                                                                                                                                                                                                                                                                                                                                                                                                                                                                                                                                                                                                                                                                                                                                                                                                                                                                                                                                                                                                                                                                                                                                                                                                                                                                                                                                                                                                                                  | 239541.9563                                                   | 2704316.866                | -1.20       | 0.11       | 90x90                |
| MH3                                                                                                                                                                                                                                                                                                                                                                                                                                                                                                                                                                                                                                                                                                                                                                                                                                                                                                                                                                                                                                                                                                                                                                                                                                                                                                                                                                                                                                                                                                                                                                                                                                                                                                                                                                                                                                                                                                                                                                                                                                                                                                                                  | 239542.2535                                                   | 2704318.388                | -1.18       | 0.07       | 90x90                |
|                                                                                                                                                                                                                                                                                                                                                                                                                                                                                                                                                                                                                                                                                                                                                                                                                                                                                                                                                                                                                                                                                                                                                                                                                                                                                                                                                                                                                                                                                                                                                                                                                                                                                                                                                                                                                                                                                                                                                                                                                                                                                                                                      | 239542.594                                                    |                            | -1.16       |            |                      |
| MH4                                                                                                                                                                                                                                                                                                                                                                                                                                                                                                                                                                                                                                                                                                                                                                                                                                                                                                                                                                                                                                                                                                                                                                                                                                                                                                                                                                                                                                                                                                                                                                                                                                                                                                                                                                                                                                                                                                                                                                                                                                                                                                                                  |                                                               | 2704320.227                |             | 0.07       | 90x90                |
| MH5                                                                                                                                                                                                                                                                                                                                                                                                                                                                                                                                                                                                                                                                                                                                                                                                                                                                                                                                                                                                                                                                                                                                                                                                                                                                                                                                                                                                                                                                                                                                                                                                                                                                                                                                                                                                                                                                                                                                                                                                                                                                                                                                  | 239544.616                                                    | 2704331.145                | -1.01       | 0.11       | 90x90                |
| MH6                                                                                                                                                                                                                                                                                                                                                                                                                                                                                                                                                                                                                                                                                                                                                                                                                                                                                                                                                                                                                                                                                                                                                                                                                                                                                                                                                                                                                                                                                                                                                                                                                                                                                                                                                                                                                                                                                                                                                                                                                                                                                                                                  | 239518.642                                                    | 2704335.736                | -0.74       | 0.17       | 90x90                |
| MH7                                                                                                                                                                                                                                                                                                                                                                                                                                                                                                                                                                                                                                                                                                                                                                                                                                                                                                                                                                                                                                                                                                                                                                                                                                                                                                                                                                                                                                                                                                                                                                                                                                                                                                                                                                                                                                                                                                                                                                                                                                                                                                                                  | 239516.901                                                    | 2704336.044                | -0.72       | 0.17       | 90x90                |
| MH8                                                                                                                                                                                                                                                                                                                                                                                                                                                                                                                                                                                                                                                                                                                                                                                                                                                                                                                                                                                                                                                                                                                                                                                                                                                                                                                                                                                                                                                                                                                                                                                                                                                                                                                                                                                                                                                                                                                                                                                                                                                                                                                                  | 239547.774                                                    | 2704333.33                 | -1.51       | 0.13       | 90x90                |
| MH8A                                                                                                                                                                                                                                                                                                                                                                                                                                                                                                                                                                                                                                                                                                                                                                                                                                                                                                                                                                                                                                                                                                                                                                                                                                                                                                                                                                                                                                                                                                                                                                                                                                                                                                                                                                                                                                                                                                                                                                                                                                                                                                                                 | 239549.1652                                                   | 2704341.288                | -0.57       | 0.32       | 60x60                |
| MH8B                                                                                                                                                                                                                                                                                                                                                                                                                                                                                                                                                                                                                                                                                                                                                                                                                                                                                                                                                                                                                                                                                                                                                                                                                                                                                                                                                                                                                                                                                                                                                                                                                                                                                                                                                                                                                                                                                                                                                                                                                                                                                                                                 | 239557.6907                                                   | 2704339.535                | -0.48       | 0.32       | 60x60                |
| MH8C                                                                                                                                                                                                                                                                                                                                                                                                                                                                                                                                                                                                                                                                                                                                                                                                                                                                                                                                                                                                                                                                                                                                                                                                                                                                                                                                                                                                                                                                                                                                                                                                                                                                                                                                                                                                                                                                                                                                                                                                                                                                                                                                 | 239563.3253                                                   | 2704338.376                | -0.42       | 0.32       | 60x60                |
|                                                                                                                                                                                                                                                                                                                                                                                                                                                                                                                                                                                                                                                                                                                                                                                                                                                                                                                                                                                                                                                                                                                                                                                                                                                                                                                                                                                                                                                                                                                                                                                                                                                                                                                                                                                                                                                                                                                                                                                                                                                                                                                                      |                                                               |                            |             |            |                      |
| MH9                                                                                                                                                                                                                                                                                                                                                                                                                                                                                                                                                                                                                                                                                                                                                                                                                                                                                                                                                                                                                                                                                                                                                                                                                                                                                                                                                                                                                                                                                                                                                                                                                                                                                                                                                                                                                                                                                                                                                                                                                                                                                                                                  | 239525.571                                                    | 2704337.213                | -1.40       | 0.13       | 90x90                |
| MH10                                                                                                                                                                                                                                                                                                                                                                                                                                                                                                                                                                                                                                                                                                                                                                                                                                                                                                                                                                                                                                                                                                                                                                                                                                                                                                                                                                                                                                                                                                                                                                                                                                                                                                                                                                                                                                                                                                                                                                                                                                                                                                                                 | 239526.286                                                    | 2704341.981                | -1.25       | 0.27       | 75x75                |
| MH11                                                                                                                                                                                                                                                                                                                                                                                                                                                                                                                                                                                                                                                                                                                                                                                                                                                                                                                                                                                                                                                                                                                                                                                                                                                                                                                                                                                                                                                                                                                                                                                                                                                                                                                                                                                                                                                                                                                                                                                                                                                                                                                                 | 239528.062                                                    | 2704352.865                | -1.00       | 0.29       | 60x60                |
| MH12                                                                                                                                                                                                                                                                                                                                                                                                                                                                                                                                                                                                                                                                                                                                                                                                                                                                                                                                                                                                                                                                                                                                                                                                                                                                                                                                                                                                                                                                                                                                                                                                                                                                                                                                                                                                                                                                                                                                                                                                                                                                                                                                 | 239528.816                                                    | 2704357.806                | -0.90       | 0.40       | 65x65                |
| MH13                                                                                                                                                                                                                                                                                                                                                                                                                                                                                                                                                                                                                                                                                                                                                                                                                                                                                                                                                                                                                                                                                                                                                                                                                                                                                                                                                                                                                                                                                                                                                                                                                                                                                                                                                                                                                                                                                                                                                                                                                                                                                                                                 | 239529.786                                                    | 2704363.472                | -0.84       | 0.30       | 65x65                |
| VH14                                                                                                                                                                                                                                                                                                                                                                                                                                                                                                                                                                                                                                                                                                                                                                                                                                                                                                                                                                                                                                                                                                                                                                                                                                                                                                                                                                                                                                                                                                                                                                                                                                                                                                                                                                                                                                                                                                                                                                                                                                                                                                                                 | 239478.6844                                                   | 2704322.095                | -1.57       | -0.07      | 90x90                |
| VH14A                                                                                                                                                                                                                                                                                                                                                                                                                                                                                                                                                                                                                                                                                                                                                                                                                                                                                                                                                                                                                                                                                                                                                                                                                                                                                                                                                                                                                                                                                                                                                                                                                                                                                                                                                                                                                                                                                                                                                                                                                                                                                                                                | 239484.836                                                    | 2704332.679                | -1.45       | 0.10       | 90x90                |
|                                                                                                                                                                                                                                                                                                                                                                                                                                                                                                                                                                                                                                                                                                                                                                                                                                                                                                                                                                                                                                                                                                                                                                                                                                                                                                                                                                                                                                                                                                                                                                                                                                                                                                                                                                                                                                                                                                                                                                                                                                                                                                                                      |                                                               |                            |             |            |                      |
| MH15                                                                                                                                                                                                                                                                                                                                                                                                                                                                                                                                                                                                                                                                                                                                                                                                                                                                                                                                                                                                                                                                                                                                                                                                                                                                                                                                                                                                                                                                                                                                                                                                                                                                                                                                                                                                                                                                                                                                                                                                                                                                                                                                 | 239488.863                                                    | 2704334.272                | -0.68       | 0.10       | 70x70                |
| VH16                                                                                                                                                                                                                                                                                                                                                                                                                                                                                                                                                                                                                                                                                                                                                                                                                                                                                                                                                                                                                                                                                                                                                                                                                                                                                                                                                                                                                                                                                                                                                                                                                                                                                                                                                                                                                                                                                                                                                                                                                                                                                                                                 | 239489.544                                                    | 2704340.495                | -0.86       | 0.11       | 70x70                |
| VH17                                                                                                                                                                                                                                                                                                                                                                                                                                                                                                                                                                                                                                                                                                                                                                                                                                                                                                                                                                                                                                                                                                                                                                                                                                                                                                                                                                                                                                                                                                                                                                                                                                                                                                                                                                                                                                                                                                                                                                                                                                                                                                                                 | 239491.659                                                    | 2704340.692                | -0.80       | 0.12       | 90x90                |
| VH18                                                                                                                                                                                                                                                                                                                                                                                                                                                                                                                                                                                                                                                                                                                                                                                                                                                                                                                                                                                                                                                                                                                                                                                                                                                                                                                                                                                                                                                                                                                                                                                                                                                                                                                                                                                                                                                                                                                                                                                                                                                                                                                                 | 239494.907                                                    | 2704340.103                | -0.73       | 0.12       | 90x90                |
| VH19                                                                                                                                                                                                                                                                                                                                                                                                                                                                                                                                                                                                                                                                                                                                                                                                                                                                                                                                                                                                                                                                                                                                                                                                                                                                                                                                                                                                                                                                                                                                                                                                                                                                                                                                                                                                                                                                                                                                                                                                                                                                                                                                 | 239489.154                                                    | 2704341.823                | -1.34       | 0.11       | 90x90                |
| VH20                                                                                                                                                                                                                                                                                                                                                                                                                                                                                                                                                                                                                                                                                                                                                                                                                                                                                                                                                                                                                                                                                                                                                                                                                                                                                                                                                                                                                                                                                                                                                                                                                                                                                                                                                                                                                                                                                                                                                                                                                                                                                                                                 | 239490.853                                                    | 2704352.774                | -1.19       | 0.09       | 70x70                |
|                                                                                                                                                                                                                                                                                                                                                                                                                                                                                                                                                                                                                                                                                                                                                                                                                                                                                                                                                                                                                                                                                                                                                                                                                                                                                                                                                                                                                                                                                                                                                                                                                                                                                                                                                                                                                                                                                                                                                                                                                                                                                                                                      |                                                               |                            |             |            |                      |
| MH21                                                                                                                                                                                                                                                                                                                                                                                                                                                                                                                                                                                                                                                                                                                                                                                                                                                                                                                                                                                                                                                                                                                                                                                                                                                                                                                                                                                                                                                                                                                                                                                                                                                                                                                                                                                                                                                                                                                                                                                                                                                                                                                                 | 239488.868                                                    | 2704359.325                | -1.11       | 0.07       | 60x60                |
| MH22                                                                                                                                                                                                                                                                                                                                                                                                                                                                                                                                                                                                                                                                                                                                                                                                                                                                                                                                                                                                                                                                                                                                                                                                                                                                                                                                                                                                                                                                                                                                                                                                                                                                                                                                                                                                                                                                                                                                                                                                                                                                                                                                 | 239492.298                                                    | 2704385.649                | -0.82       | 0.01       | 65x65                |
| MH23                                                                                                                                                                                                                                                                                                                                                                                                                                                                                                                                                                                                                                                                                                                                                                                                                                                                                                                                                                                                                                                                                                                                                                                                                                                                                                                                                                                                                                                                                                                                                                                                                                                                                                                                                                                                                                                                                                                                                                                                                                                                                                                                 | 239477.0245                                                   | 2704361.387                | -0.65       | 0.08       | 60x60                |
| VH24                                                                                                                                                                                                                                                                                                                                                                                                                                                                                                                                                                                                                                                                                                                                                                                                                                                                                                                                                                                                                                                                                                                                                                                                                                                                                                                                                                                                                                                                                                                                                                                                                                                                                                                                                                                                                                                                                                                                                                                                                                                                                                                                 | 239496.6227                                                   | 2704413.465                | -0.54       | 0.22       | 65x65                |
| MH25                                                                                                                                                                                                                                                                                                                                                                                                                                                                                                                                                                                                                                                                                                                                                                                                                                                                                                                                                                                                                                                                                                                                                                                                                                                                                                                                                                                                                                                                                                                                                                                                                                                                                                                                                                                                                                                                                                                                                                                                                                                                                                                                 | 239500.3755                                                   | 2704423.808                | -0.20       | 0.40       | 60x60                |
| VH26                                                                                                                                                                                                                                                                                                                                                                                                                                                                                                                                                                                                                                                                                                                                                                                                                                                                                                                                                                                                                                                                                                                                                                                                                                                                                                                                                                                                                                                                                                                                                                                                                                                                                                                                                                                                                                                                                                                                                                                                                                                                                                                                 | 239494.2639                                                   | 2704424.877                | -0.14       | 0.35       | 60x60                |
| VH27                                                                                                                                                                                                                                                                                                                                                                                                                                                                                                                                                                                                                                                                                                                                                                                                                                                                                                                                                                                                                                                                                                                                                                                                                                                                                                                                                                                                                                                                                                                                                                                                                                                                                                                                                                                                                                                                                                                                                                                                                                                                                                                                 | 239488.2557                                                   | 2704425.931                | -0.09       | 0.35       | 60x60                |
|                                                                                                                                                                                                                                                                                                                                                                                                                                                                                                                                                                                                                                                                                                                                                                                                                                                                                                                                                                                                                                                                                                                                                                                                                                                                                                                                                                                                                                                                                                                                                                                                                                                                                                                                                                                                                                                                                                                                                                                                                                                                                                                                      |                                                               | NAME OF TRANSPORTATION AND |             |            |                      |
| VH28                                                                                                                                                                                                                                                                                                                                                                                                                                                                                                                                                                                                                                                                                                                                                                                                                                                                                                                                                                                                                                                                                                                                                                                                                                                                                                                                                                                                                                                                                                                                                                                                                                                                                                                                                                                                                                                                                                                                                                                                                                                                                                                                 | 239479.8827                                                   | 2704427.395                | -0.01       | 0.35       | 60x60                |
| VH29                                                                                                                                                                                                                                                                                                                                                                                                                                                                                                                                                                                                                                                                                                                                                                                                                                                                                                                                                                                                                                                                                                                                                                                                                                                                                                                                                                                                                                                                                                                                                                                                                                                                                                                                                                                                                                                                                                                                                                                                                                                                                                                                 | 239506.3158                                                   | 2704424.423                | 0.18        | 0.70       | 60x60                |
| VH30                                                                                                                                                                                                                                                                                                                                                                                                                                                                                                                                                                                                                                                                                                                                                                                                                                                                                                                                                                                                                                                                                                                                                                                                                                                                                                                                                                                                                                                                                                                                                                                                                                                                                                                                                                                                                                                                                                                                                                                                                                                                                                                                 | 239512.2269                                                   | 2704423.394                | 0.24        | 0.70       | 60x60                |
| MH31                                                                                                                                                                                                                                                                                                                                                                                                                                                                                                                                                                                                                                                                                                                                                                                                                                                                                                                                                                                                                                                                                                                                                                                                                                                                                                                                                                                                                                                                                                                                                                                                                                                                                                                                                                                                                                                                                                                                                                                                                                                                                                                                 | 239522.5714                                                   | 2704421.594                | 0.35        | 0.85       | 60x60                |
| MH32                                                                                                                                                                                                                                                                                                                                                                                                                                                                                                                                                                                                                                                                                                                                                                                                                                                                                                                                                                                                                                                                                                                                                                                                                                                                                                                                                                                                                                                                                                                                                                                                                                                                                                                                                                                                                                                                                                                                                                                                                                                                                                                                 | 239521.4293                                                   | 2704413.513                | -0.15       | 0.40       | 60x60                |
| MH33                                                                                                                                                                                                                                                                                                                                                                                                                                                                                                                                                                                                                                                                                                                                                                                                                                                                                                                                                                                                                                                                                                                                                                                                                                                                                                                                                                                                                                                                                                                                                                                                                                                                                                                                                                                                                                                                                                                                                                                                                                                                                                                                 | 239509.8084                                                   | 2704410.917                | -0.23       | 0.35       | 60x60                |
| VH34                                                                                                                                                                                                                                                                                                                                                                                                                                                                                                                                                                                                                                                                                                                                                                                                                                                                                                                                                                                                                                                                                                                                                                                                                                                                                                                                                                                                                                                                                                                                                                                                                                                                                                                                                                                                                                                                                                                                                                                                                                                                                                                                 | 239505.4732                                                   | 2704411.672                | -0.27       | 0.35       | 60x60                |
|                                                                                                                                                                                                                                                                                                                                                                                                                                                                                                                                                                                                                                                                                                                                                                                                                                                                                                                                                                                                                                                                                                                                                                                                                                                                                                                                                                                                                                                                                                                                                                                                                                                                                                                                                                                                                                                                                                                                                                                                                                                                                                                                      |                                                               |                            |             |            |                      |
| MH35                                                                                                                                                                                                                                                                                                                                                                                                                                                                                                                                                                                                                                                                                                                                                                                                                                                                                                                                                                                                                                                                                                                                                                                                                                                                                                                                                                                                                                                                                                                                                                                                                                                                                                                                                                                                                                                                                                                                                                                                                                                                                                                                 | 239503.3371                                                   | 2704398.29                 | -0.37       | 0.25       | 60x60                |
| MH36                                                                                                                                                                                                                                                                                                                                                                                                                                                                                                                                                                                                                                                                                                                                                                                                                                                                                                                                                                                                                                                                                                                                                                                                                                                                                                                                                                                                                                                                                                                                                                                                                                                                                                                                                                                                                                                                                                                                                                                                                                                                                                                                 | 239501.6151                                                   | 2704388.44                 | -0.47       | 0.20       | 60x60                |
| MH37                                                                                                                                                                                                                                                                                                                                                                                                                                                                                                                                                                                                                                                                                                                                                                                                                                                                                                                                                                                                                                                                                                                                                                                                                                                                                                                                                                                                                                                                                                                                                                                                                                                                                                                                                                                                                                                                                                                                                                                                                                                                                                                                 | 239507.3043                                                   | 2704385.978                | -0.40       | 0.25       | 60x60                |
| MH38                                                                                                                                                                                                                                                                                                                                                                                                                                                                                                                                                                                                                                                                                                                                                                                                                                                                                                                                                                                                                                                                                                                                                                                                                                                                                                                                                                                                                                                                                                                                                                                                                                                                                                                                                                                                                                                                                                                                                                                                                                                                                                                                 | 239579.3682                                                   | 2704349.808                | -0.03       | 0.16       | 60x60                |
| MH39                                                                                                                                                                                                                                                                                                                                                                                                                                                                                                                                                                                                                                                                                                                                                                                                                                                                                                                                                                                                                                                                                                                                                                                                                                                                                                                                                                                                                                                                                                                                                                                                                                                                                                                                                                                                                                                                                                                                                                                                                                                                                                                                 | 239578.6226                                                   | 2704345.543                | -0.35       | 0.16       | 60x60                |
| MH39A                                                                                                                                                                                                                                                                                                                                                                                                                                                                                                                                                                                                                                                                                                                                                                                                                                                                                                                                                                                                                                                                                                                                                                                                                                                                                                                                                                                                                                                                                                                                                                                                                                                                                                                                                                                                                                                                                                                                                                                                                                                                                                                                | 239576.8824                                                   | 2704335.587                | -0.38       | 0.30       | 60x60                |
| MH-J1                                                                                                                                                                                                                                                                                                                                                                                                                                                                                                                                                                                                                                                                                                                                                                                                                                                                                                                                                                                                                                                                                                                                                                                                                                                                                                                                                                                                                                                                                                                                                                                                                                                                                                                                                                                                                                                                                                                                                                                                                                                                                                                                | 239622.7305                                                   | 2704368.323                | -0.30       | 0.00       | 60x60                |
|                                                                                                                                                                                                                                                                                                                                                                                                                                                                                                                                                                                                                                                                                                                                                                                                                                                                                                                                                                                                                                                                                                                                                                                                                                                                                                                                                                                                                                                                                                                                                                                                                                                                                                                                                                                                                                                                                                                                                                                                                                                                                                                                      |                                                               |                            |             |            |                      |
| MH-J1A                                                                                                                                                                                                                                                                                                                                                                                                                                                                                                                                                                                                                                                                                                                                                                                                                                                                                                                                                                                                                                                                                                                                                                                                                                                                                                                                                                                                                                                                                                                                                                                                                                                                                                                                                                                                                                                                                                                                                                                                                                                                                                                               | 239633.7072                                                   | 2704366.365                | -0.40       | 0.00       | 60x60                |
| MH-J2                                                                                                                                                                                                                                                                                                                                                                                                                                                                                                                                                                                                                                                                                                                                                                                                                                                                                                                                                                                                                                                                                                                                                                                                                                                                                                                                                                                                                                                                                                                                                                                                                                                                                                                                                                                                                                                                                                                                                                                                                                                                                                                                | 239619.8765                                                   | 2704358.572                | -0.20       | 0.00       | 60x60                |
| MH-J3                                                                                                                                                                                                                                                                                                                                                                                                                                                                                                                                                                                                                                                                                                                                                                                                                                                                                                                                                                                                                                                                                                                                                                                                                                                                                                                                                                                                                                                                                                                                                                                                                                                                                                                                                                                                                                                                                                                                                                                                                                                                                                                                | 239619.0874                                                   | 2704354.142                | -0.24       | 0.00       | 60x60                |
| MH-J4                                                                                                                                                                                                                                                                                                                                                                                                                                                                                                                                                                                                                                                                                                                                                                                                                                                                                                                                                                                                                                                                                                                                                                                                                                                                                                                                                                                                                                                                                                                                                                                                                                                                                                                                                                                                                                                                                                                                                                                                                                                                                                                                | 239616.3196                                                   | 2704338.632                | -0.40       | 0.00       | 60x60                |
| MH-J5                                                                                                                                                                                                                                                                                                                                                                                                                                                                                                                                                                                                                                                                                                                                                                                                                                                                                                                                                                                                                                                                                                                                                                                                                                                                                                                                                                                                                                                                                                                                                                                                                                                                                                                                                                                                                                                                                                                                                                                                                                                                                                                                | 239616.1092                                                   | 2704337.451                | -0.42       | 0.02       | 60x60                |
| VH-J6                                                                                                                                                                                                                                                                                                                                                                                                                                                                                                                                                                                                                                                                                                                                                                                                                                                                                                                                                                                                                                                                                                                                                                                                                                                                                                                                                                                                                                                                                                                                                                                                                                                                                                                                                                                                                                                                                                                                                                                                                                                                                                                                | 239615.1169                                                   | 2704328.998                | -0.49       | 0.01       | 60x60                |
| VIH-J0<br>VIH-J7                                                                                                                                                                                                                                                                                                                                                                                                                                                                                                                                                                                                                                                                                                                                                                                                                                                                                                                                                                                                                                                                                                                                                                                                                                                                                                                                                                                                                                                                                                                                                                                                                                                                                                                                                                                                                                                                                                                                                                                                                                                                                                                     | 239624.8972                                                   | 2704326.441                | -0.57       | 0.01       | 60x60                |
|                                                                                                                                                                                                                                                                                                                                                                                                                                                                                                                                                                                                                                                                                                                                                                                                                                                                                                                                                                                                                                                                                                                                                                                                                                                                                                                                                                                                                                                                                                                                                                                                                                                                                                                                                                                                                                                                                                                                                                                                                                                                                                                                      |                                                               | 2704326.441                |             |            |                      |
| MH-J8                                                                                                                                                                                                                                                                                                                                                                                                                                                                                                                                                                                                                                                                                                                                                                                                                                                                                                                                                                                                                                                                                                                                                                                                                                                                                                                                                                                                                                                                                                                                                                                                                                                                                                                                                                                                                                                                                                                                                                                                                                                                                                                                | 239652.7328                                                   |                            | -0.60       | 0.00       | 60x60                |
| MH-J9                                                                                                                                                                                                                                                                                                                                                                                                                                                                                                                                                                                                                                                                                                                                                                                                                                                                                                                                                                                                                                                                                                                                                                                                                                                                                                                                                                                                                                                                                                                                                                                                                                                                                                                                                                                                                                                                                                                                                                                                                                                                                                                                | 239650.961                                                    | 2704354.312                | -0.70       | 0.00       |                      |
| VH-J10                                                                                                                                                                                                                                                                                                                                                                                                                                                                                                                                                                                                                                                                                                                                                                                                                                                                                                                                                                                                                                                                                                                                                                                                                                                                                                                                                                                                                                                                                                                                                                                                                                                                                                                                                                                                                                                                                                                                                                                                                                                                                                                               | 239650.6101                                                   | 2704352.342                | -0.72       | 0.02       | 60x60                |
| VH-J10A                                                                                                                                                                                                                                                                                                                                                                                                                                                                                                                                                                                                                                                                                                                                                                                                                                                                                                                                                                                                                                                                                                                                                                                                                                                                                                                                                                                                                                                                                                                                                                                                                                                                                                                                                                                                                                                                                                                                                                                                                                                                                                                              | 239649.0484                                                   | 2704343.585                | -0.81       | 0.01       | 60x60                |
| MH-J11                                                                                                                                                                                                                                                                                                                                                                                                                                                                                                                                                                                                                                                                                                                                                                                                                                                                                                                                                                                                                                                                                                                                                                                                                                                                                                                                                                                                                                                                                                                                                                                                                                                                                                                                                                                                                                                                                                                                                                                                                                                                                                                               | 239645.242                                                    | 2704322.203                | -0.70       | 0.03       | 60x60                |
| MH-J12                                                                                                                                                                                                                                                                                                                                                                                                                                                                                                                                                                                                                                                                                                                                                                                                                                                                                                                                                                                                                                                                                                                                                                                                                                                                                                                                                                                                                                                                                                                                                                                                                                                                                                                                                                                                                                                                                                                                                                                                                                                                                                                               | 239643.9356                                                   | 2704314.869                | -0.45       | 0.08       | 60x60                |
| MH-J13                                                                                                                                                                                                                                                                                                                                                                                                                                                                                                                                                                                                                                                                                                                                                                                                                                                                                                                                                                                                                                                                                                                                                                                                                                                                                                                                                                                                                                                                                                                                                                                                                                                                                                                                                                                                                                                                                                                                                                                                                                                                                                                               | 239643.5586                                                   | 2704312.752                | -0.43       | 0.08       | 60x60                |
| VIH-J13<br>VIH-J14                                                                                                                                                                                                                                                                                                                                                                                                                                                                                                                                                                                                                                                                                                                                                                                                                                                                                                                                                                                                                                                                                                                                                                                                                                                                                                                                                                                                                                                                                                                                                                                                                                                                                                                                                                                                                                                                                                                                                                                                                                                                                                                   | 239642.9975                                                   | 2704312.732                | -0.43       | 0.08       | 60x60                |
|                                                                                                                                                                                                                                                                                                                                                                                                                                                                                                                                                                                                                                                                                                                                                                                                                                                                                                                                                                                                                                                                                                                                                                                                                                                                                                                                                                                                                                                                                                                                                                                                                                                                                                                                                                                                                                                                                                                                                                                                                                                                                                                                      |                                                               |                            | 0.40        | 0.10       | 55,00                |
| TELE MH1                                                                                                                                                                                                                                                                                                                                                                                                                                                                                                                                                                                                                                                                                                                                                                                                                                                                                                                                                                                                                                                                                                                                                                                                                                                                                                                                                                                                                                                                                                                                                                                                                                                                                                                                                                                                                                                                                                                                                                                                                                                                                                                             | 239523.8469                                                   | 2704421.371                |             |            |                      |
| TELE MH2                                                                                                                                                                                                                                                                                                                                                                                                                                                                                                                                                                                                                                                                                                                                                                                                                                                                                                                                                                                                                                                                                                                                                                                                                                                                                                                                                                                                                                                                                                                                                                                                                                                                                                                                                                                                                                                                                                                                                                                                                                                                                                                             | 239523.2684                                                   | 2704413.09                 |             |            |                      |
| TELE MH3                                                                                                                                                                                                                                                                                                                                                                                                                                                                                                                                                                                                                                                                                                                                                                                                                                                                                                                                                                                                                                                                                                                                                                                                                                                                                                                                                                                                                                                                                                                                                                                                                                                                                                                                                                                                                                                                                                                                                                                                                                                                                                                             | 239532.9139                                                   | 2704411.412                |             |            |                      |
| <ul> <li>Contracting the providence of the p</li></ul> | Responses and the second residue to the second residue to the |                            |             |            |                      |
| TELE MH4                                                                                                                                                                                                                                                                                                                                                                                                                                                                                                                                                                                                                                                                                                                                                                                                                                                                                                                                                                                                                                                                                                                                                                                                                                                                                                                                                                                                                                                                                                                                                                                                                                                                                                                                                                                                                                                                                                                                                                                                                                                                                                                             | 239538.8252                                                   | 2704410.384                |             |            |                      |
| TELE MH5                                                                                                                                                                                                                                                                                                                                                                                                                                                                                                                                                                                                                                                                                                                                                                                                                                                                                                                                                                                                                                                                                                                                                                                                                                                                                                                                                                                                                                                                                                                                                                                                                                                                                                                                                                                                                                                                                                                                                                                                                                                                                                                             | 239523.8359                                                   | 2704336.593                |             |            |                      |
| WATER MH 1                                                                                                                                                                                                                                                                                                                                                                                                                                                                                                                                                                                                                                                                                                                                                                                                                                                                                                                                                                                                                                                                                                                                                                                                                                                                                                                                                                                                                                                                                                                                                                                                                                                                                                                                                                                                                                                                                                                                                                                                                                                                                                                           | 239595.1825                                                   | 2704312.107                |             |            |                      |
| WATER MH 2                                                                                                                                                                                                                                                                                                                                                                                                                                                                                                                                                                                                                                                                                                                                                                                                                                                                                                                                                                                                                                                                                                                                                                                                                                                                                                                                                                                                                                                                                                                                                                                                                                                                                                                                                                                                                                                                                                                                                                                                                                                                                                                           | 239598.0375                                                   | 2704311.598                |             |            |                      |
| WATER MH 3                                                                                                                                                                                                                                                                                                                                                                                                                                                                                                                                                                                                                                                                                                                                                                                                                                                                                                                                                                                                                                                                                                                                                                                                                                                                                                                                                                                                                                                                                                                                                                                                                                                                                                                                                                                                                                                                                                                                                                                                                                                                                                                           | 239602.1723                                                   | 2704310.86                 |             |            |                      |
| WATER MH 4                                                                                                                                                                                                                                                                                                                                                                                                                                                                                                                                                                                                                                                                                                                                                                                                                                                                                                                                                                                                                                                                                                                                                                                                                                                                                                                                                                                                                                                                                                                                                                                                                                                                                                                                                                                                                                                                                                                                                                                                                                                                                                                           | 239631.2175                                                   | 2704305.689                |             |            |                      |
|                                                                                                                                                                                                                                                                                                                                                                                                                                                                                                                                                                                                                                                                                                                                                                                                                                                                                                                                                                                                                                                                                                                                                                                                                                                                                                                                                                                                                                                                                                                                                                                                                                                                                                                                                                                                                                                                                                                                                                                                                                                                                                                                      |                                                               |                            |             |            |                      |
| FH-MH                                                                                                                                                                                                                                                                                                                                                                                                                                                                                                                                                                                                                                                                                                                                                                                                                                                                                                                                                                                                                                                                                                                                                                                                                                                                                                                                                                                                                                                                                                                                                                                                                                                                                                                                                                                                                                                                                                                                                                                                                                                                                                                                | 239637.3686                                                   | 2704304.582                |             |            |                      |
| WATER MH 5                                                                                                                                                                                                                                                                                                                                                                                                                                                                                                                                                                                                                                                                                                                                                                                                                                                                                                                                                                                                                                                                                                                                                                                                                                                                                                                                                                                                                                                                                                                                                                                                                                                                                                                                                                                                                                                                                                                                                                                                                                                                                                                           | 239647.0164                                                   | 2704302.861                |             |            |                      |
| MH-SEWER 1                                                                                                                                                                                                                                                                                                                                                                                                                                                                                                                                                                                                                                                                                                                                                                                                                                                                                                                                                                                                                                                                                                                                                                                                                                                                                                                                                                                                                                                                                                                                                                                                                                                                                                                                                                                                                                                                                                                                                                                                                                                                                                                           | 239506.019                                                    | 2704314.292                |             |            |                      |
| MH-SEWER 2                                                                                                                                                                                                                                                                                                                                                                                                                                                                                                                                                                                                                                                                                                                                                                                                                                                                                                                                                                                                                                                                                                                                                                                                                                                                                                                                                                                                                                                                                                                                                                                                                                                                                                                                                                                                                                                                                                                                                                                                                                                                                                                           | 239508.785                                                    | 2704313.81                 |             |            |                      |